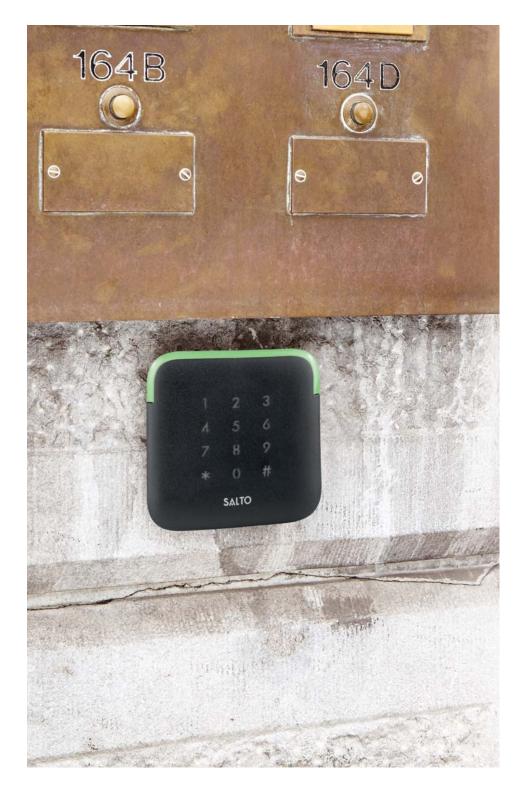

#### **DOOR LOCKS**

The SALTO cylinder and escutcheon are specially designed to fit different profile doors; even narrow profile framed doors. They can be installed on exterior doors as well. SALTO offers a wide range of finishes to choose from.

#### TAG

An RFID tag that makes keys a thing of the past. The tag triggers the lock to engage within seconds so visitors or staff can enter easily and according to their access rights.