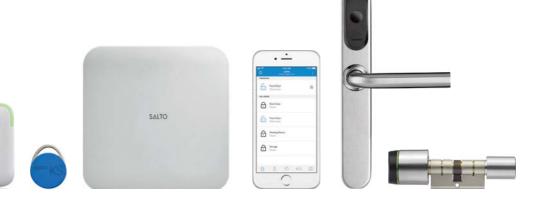

#### IQ

The IQ comes in different variants (WI-FI; POE, cellular) to connect to the cloud and Bluetooth to connect to the KS smart lock.

#### **DOOR LOCKS**

The SALTO cylinder and escutcheon are specially designed to fit different profile doors; even narrow profile framed doors. They can be installed on exterior doors as well. SALTO offers a wide range of finishes to choose from.

#### TAG

An RFID tag that makes keys a thing of the past. The tag triggers the lock to engage within seconds so visitors or staff can enter easily and according to their access rights.