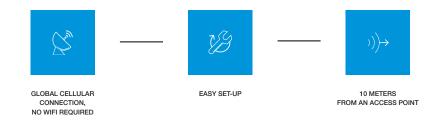

## COMMUNICATE WITH ALL DOORS, AT ONCE

The IQ2.0 uses 2G, 3G and 4G cellular connectivity to communicate with the SALTO cloud. Also available in WiFi or POE version and always available through Ethernet connection. The IQ2.0 communicates with SALTO KS access points via ZigBee/Bluetooth.

The IQ receives all changes and settings from the SALTO KS applications and ensures that all access points are updated within seconds.