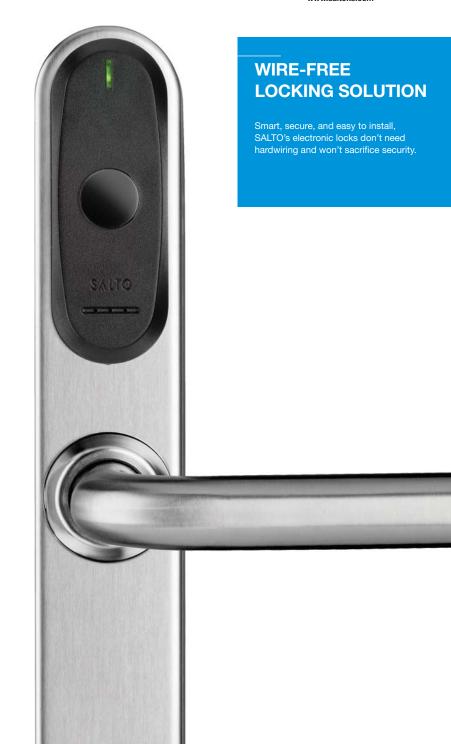

#### **DOOR LOCKS**

The SALTO cylinder and escutcheon are specially designed to fit different profile doors; even narrow profile framed doors. They can be installed on exterior doors as well. SALTO offers a wide range of finishes to choose from.

#### SOLUTIONS FOR VIRTUALLY EVERY ACCESS POINT.

Door access points are equipped with SALTO wireless locks, which take commands from the IQ inside the property.

Take any combination of locks to manage access throughout a whole property or even across different properties in different locations.