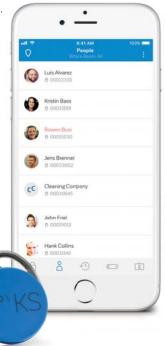

#### **SALTOKS.COM AND MOBILE APP**

Your portal to your account, where you can create access groups, manage users and view entries to your properties from your computer or mobile devices.

#### **SALTO KS ACCOUNT**

A SALTO KS account allows you to define who goes where and when in a building. Create profiles for users, assign or block tags, define which doors they may enter on which days, at which times.