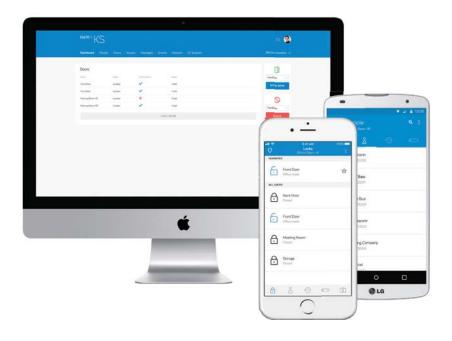

#### **SALTOKS.COM AND MOBILE APP**

Your portal to your account, where you can create access groups, manage users and view entries to your properties from your computer or mobile devices.

#### **MULTI-PLATFORM**

Manage cloud-based access control from any device with an Internet connection – phone, tablet, or PC.