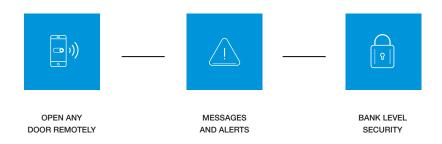

#### **OPEN DOORS REMOTELY**

With SALTO KS' one-time password technology, users can open doors remotely without a key.

#### **GAIN ACTIVITY INSIGHTS**

Receive notifications regarding door and user activity.