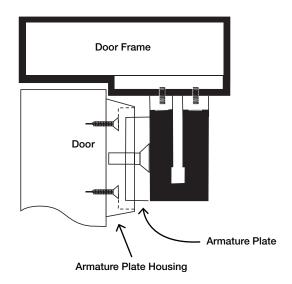

## **Diagram**

## Installation

- If the door frame is too thick, armature plate housing is needed to be installed for the armature plate.
- 2. Firstly, install the armature plate on the door frame.
- Fix the armature plate on the armature plate housing.