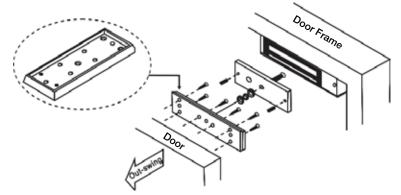

## **Diagram**

## Installation

- If the door frame is too thick, armature plate housing is needed to be installed for the armature plate.
- 2. Firstly, install the armature plate on the door frame.
- Fix the armature plate on the armature plate housing.