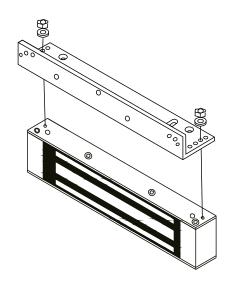

## Installation

- 1. L bracket is required for armature plate installation when the door frame width is less than 42mm.
- 2. Remove the mounting plate from lock body.
- 3. Fix the L bracket on to the door frame.
- 4. Use the Allen key to fix the lock body onto the L Bracket.