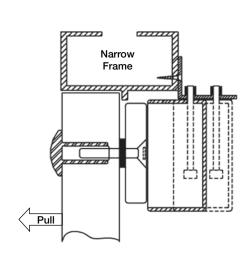

## Installation

- 1. L bracket is required for armature plate installation when the door frame width is less than 42mm.
- 2. Remove the mounting plate from lock body.
- 3. Fix the L bracket on to the door frame.
- 4. Use the Allen key to fix the lock body onto the L Bracket.

Narrow door frame (swing out)

L bracket lock installation