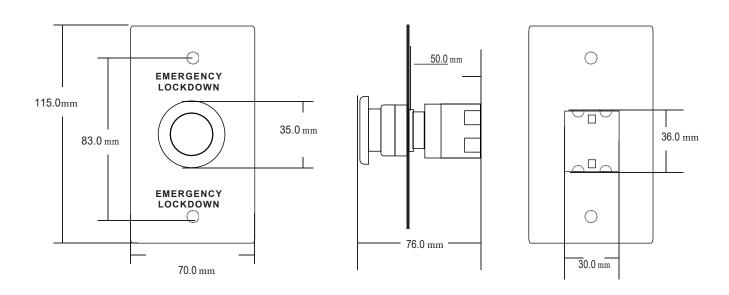

## **Specification**

| Model           | NEEANCBMR             |
|-----------------|-----------------------|
| Dimensions      | 115L x 70W x 50H (mm) |
| Contact Rating  | 5A/125-250VAC         |
| Output          | 1NO+1NC               |
| Output Contact  | NO/NC/COM             |
| Mechanical Life | 100,000 Tests         |

## **Diagram**