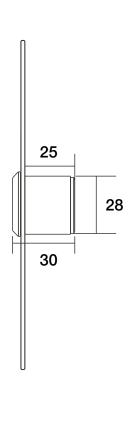

## **Specification**

| Model           | NETACLS               |
|-----------------|-----------------------|
| Dimensions      | 115L x 70W x 25H (mm) |
| Contact Rating  | 3A/12V                |
| Power           | 12VDC                 |
| Output Contact  | NO/NC/COM             |
| Mechanical Life | 100,000 Tests         |
| Weight          | 0.125kg               |

## **Diagram**