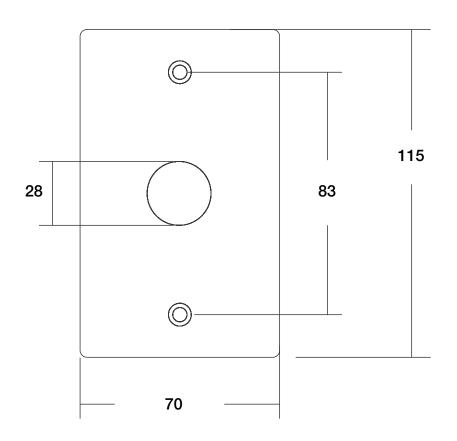

## **Specification**

| Model           | NETACLS               |
|-----------------|-----------------------|
| Dimensions      | 115L x 70W x 25H (mm) |
| Contact Rating  | 3A/12V                |
| Power           | 12VDC                 |
| Output Contact  | NO/NC/COM             |
| Mechanical Life | 100,000 Tests         |
| Weight          | 0.125kg               |

## **Diagram**