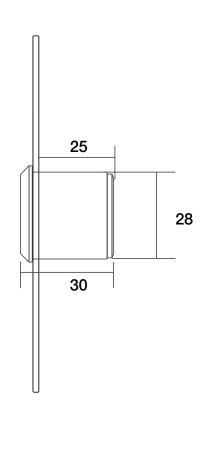

## **Specification**

| Model           | NETMCLS               |
|-----------------|-----------------------|
| Dimensions      | 115L x 40W x 25H (mm) |
| Contact Rating  | 3A/12V                |
| Power           | 12VDC                 |
| Output Contact  | NO/NC/COM             |
| Mechanical Life | 100,000 Tests         |
| Weight          | 0.079kg               |

## **Diagram**