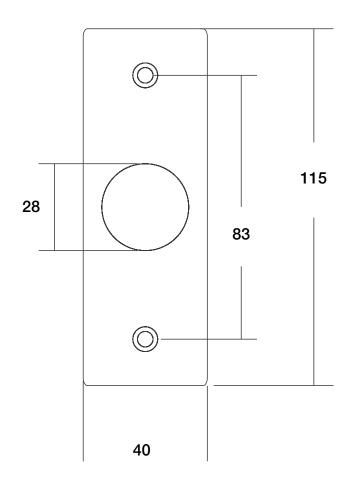

## **Specification**

| Model           | NETMCLS               |
|-----------------|-----------------------|
| Dimensions      | 115L x 40W x 25H (mm) |
| Contact Rating  | 3A/12V                |
| Power           | 12VDC                 |
| Output Contact  | NO/NC/COM             |
| Mechanical Life | 100,000 Tests         |
| Weight          | 0.079kg               |

## **Diagram**