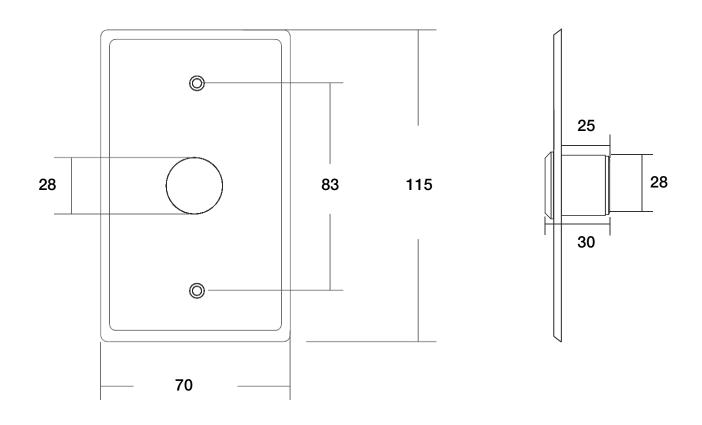

#### **Specification**

| Model           | NENACLB               |
|-----------------|-----------------------|
| Dimensions      | 115L x 70W x 25H (mm) |
| Contact Rating  | 3A/12V                |
| Power           | 12VDC                 |
| Output Contact  | NO/NC/COM             |
| Mechanical Life | 100,000 Tests         |
| Weight          | 0.079kg               |

#### Diagram