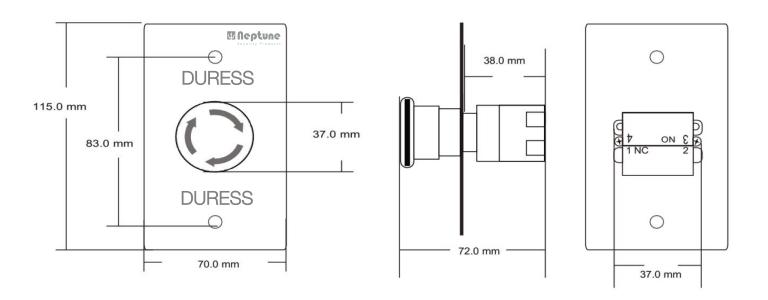

### **Specification**

| Model           | NEDLANCBMR            |
|-----------------|-----------------------|
| Dimensions      | 115L x 70W x 38H (mm) |
| Contact Rating  | 5A/125-250VAC         |
| Output Contact  | NO/NC/C               |
| Mechanical Life | 100,000 Tests         |
| Weight          | 0.2kg                 |

| Operating Temperature | -20°C ~ +55°C                                     |
|-----------------------|---------------------------------------------------|
| Suitable Humidity     | 0-95% (relative humidity)                         |
| Button                | Latching                                          |
| Panel                 | 0.9mm thick 304 stainless steel<br>(wire drawing) |

### Diagram