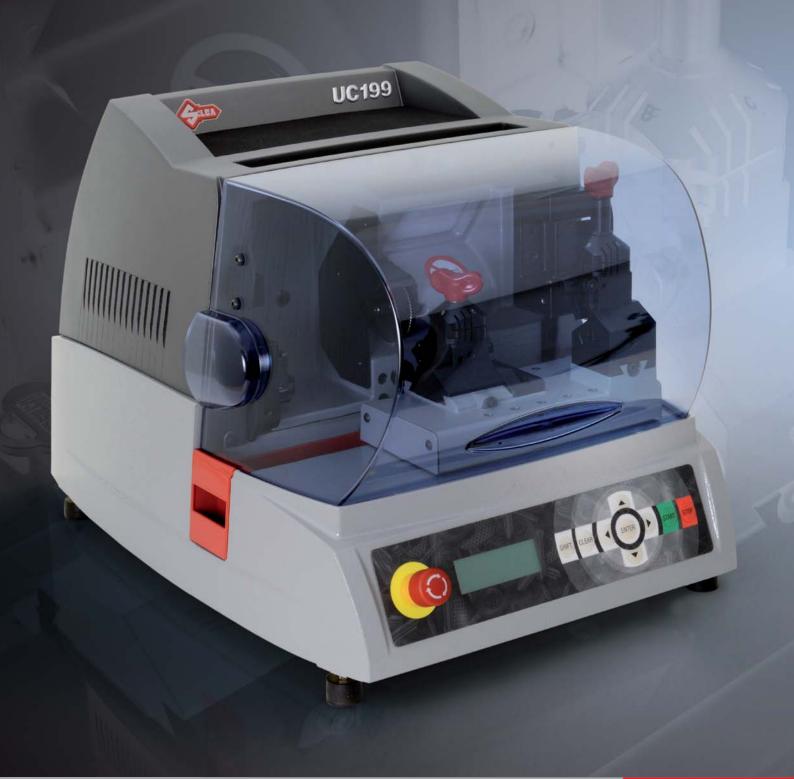

## UC199

UC199 is the Silca electronic, compact and high precision key-cutting machine for single and double sided flat keys and cruciform\* keys.

Result of the evolution of a Silca machine concept which has represented a great outcome, with more than 250 machine units successfully used by Locksmiths and Key Cutters all over the World.

UC199 combines precision and ease of use and offers high quality results due to its innovative functions and laser technology.

\* Keys to be cut only with the 4-sided clamp provided

Perfectly fits to any working space thanks to its compact dimensions and guarantees fast cutting time jointly with high precision duplication results.

Fully trustable and innovative UC199 guarantees:

- High reading precision through the electronic optical reader.
- High cutting precision.
- Compact dimensions and ergonomic shape.
- High quality carbide cutter (standard).
- Two types of uses: Stand-Alone and PC driven.
- Fast key-cutting cycle