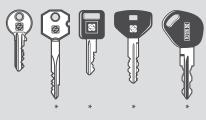

## UC199

UC199 is the Silca electronic, compact and high precision key-cutting machine for single and double sided flat keys and cruciform\* keys.

Result of the evolution of a Silca machine concept which has represented a great outcome, with more than 250 machine units successfully used by Locksmiths and Key Cutters all over the World.

## Standard clamp:

universal 4 sided clamp for single and double sided flat keys and cruciform keys