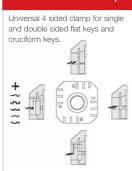

## Standard clamp:

universal 4 sided clamp for single and double sided flat keys and cruciform keys