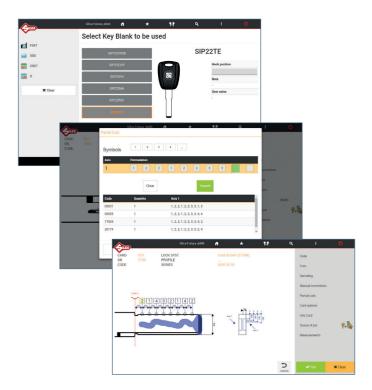

Futura Auto is controlled by a 10" touch-screen tablet that guides you step-by-step through the entire key duplication process. The software tells you what Silca reference you should use with a simple research by make, model and year of the vehicle, and indicates in what side of the clamp you should put the key or

#### Fast key search

Finding the correct reference to use is quick and easy with the simplified key search function. Just enter vehicle make, model and year to see the reference and start decoding.

#### Integrated key hook position

This function allows you to import a file with the list of hook positions associated to the Silca keys present in your shop or warehouse. The saved keys are highlighted in green.

#### **Key cut preview**

The preview allows you to check and correct the cut of a worn key.

#### 'Partial cuts' function

If part of the blade is missing, the software shows all the possible combination to identify the correct key cuts.

#### Compatible with InstaCode

You can search for the Silca card corresponding to an InstaCode one directly from the tablet.

**( E** Futura Auto has been designed and manufactured in conformity with CE mark European standards.