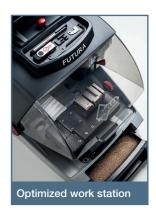

# Optimized cutting station for all vehicle key types

Futura Auto key cutting station is optimized for mounting the 01RA clamp, dedicated to laser key cutting, and the 01VA clamp, for cutting flat vehicle keys. The special dove-tail joint facilitates the installation of optional clamps 03R and 02R.