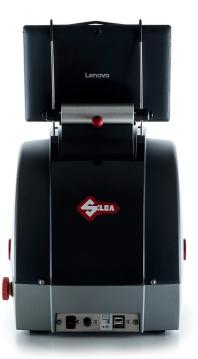

#### **Excellent connectivity** with 2 USB ports

Futura Auto is equipped with 2 USB ports at the rear: one for the tablet battery charger and one for the tethering connection so the machine and tablet always remain connected and operational. The second USB port can be used to connect the USB flash drive supplied to import code tables or machine software updates.

#### Easy to update

The procedures for updating the machine (via Wi-Fi, via web using Silca Remote Service, using a USB flash drive and via ethernet) are fully software-guided.