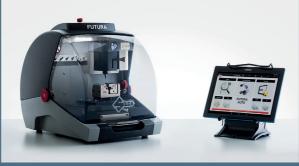

Futura Auto is controlled by a 10" touch-screen tablet that guides you step-by-step through the entire key duplication process. The software tells you what Silca reference you should use with a simple research by make, model and year of the vehicle, and indicates in what side of the clamp you should put the key or

The patented tablet holder can be tilted and can be attached on top of the machine or can be placed on the work bench next to the machine

what jaws you should install. The tablet integrates all the Silca software functions and data that a specialist needs.