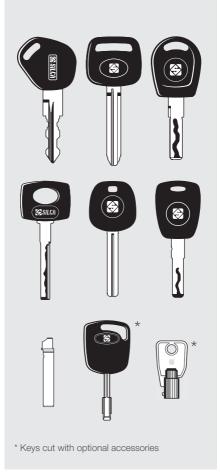

#### **Futura Auto**

Futura Auto is the electronic key cutting machine for vehicle laser, dimple and flat keys, both with single and double cuts. With the standard equipment you can duplicate also keys with narrow stems type Mercedes® HU64 and VAG® keys type HU162T.

With the optional clamp 03R, you can also cut Ford® keys type FO21, whilst with the 02R clamp you can copy tubular keys for Harley-Davidson® type CH9T.

# Futura Auto

The electronic key cutting machine with two interchangeable clamps for duplicating laser and flat vehicle keys

Futura Auto is the easy-to-use electronic key cutting machine with integrated tablet, developed for duplicating all types of car keys. It can also cut motorbike, microcar, van and truck keys, and most complementary keys used for petrol cap locks, glove boxes and roof racks.