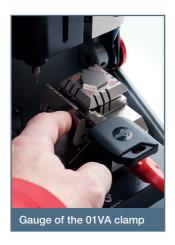

#### Flat key cutting station

- Four-sided nickel plated 01VA clamp with easy-rotation system.
- Automatic detection of the key blank
- The software indicates the clamp side to use for each key reference.
- Keys are blocked on the groove.
- Stability and lack of vibrations while
- Big gauge for perfectly aligning the keys.
- Cutter supplied: 12L.