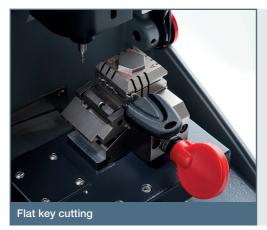

#### Flat key cutting station

- Four-sided nickel plated 01VA clamp with easy-rotation system.
- Automatic detection of the key blank
- The software indicates the clamp side to use for each key reference.
- Keys are blocked on the groove.
- Stability and lack of vibrations while
- Big gauge for perfectly aligning the keys.
- Cutter supplied: 12L.