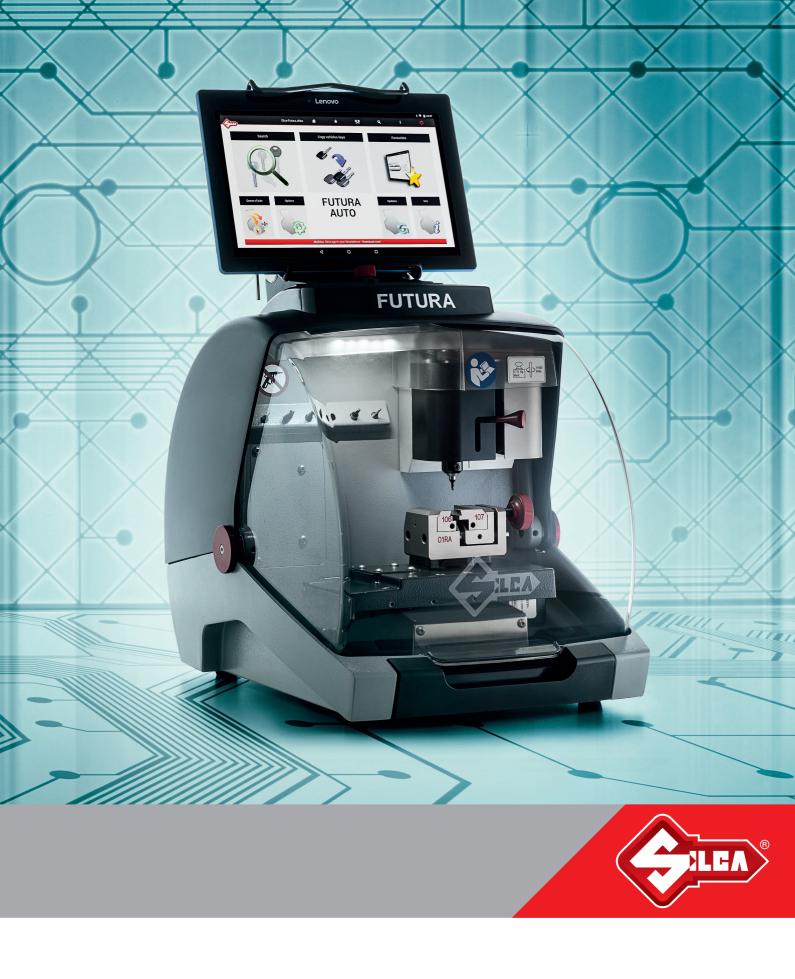

# **FUTURA AUTO**

# Futura Auto

The electronic key cutting machine with two interchangeable clamps for duplicating laser and flat vehicle keys

Futura Auto is the easy-to-use electronic key cutting machine with integrated tablet, developed for duplicating all types of car keys. It can also cut motorbike, microcar, van and truck keys, and most complementary keys used for petrol cap locks, glove boxes and roof racks.

Designed for key cutters who want to enter the automotive key business, thanks to the user-friendly software that guides step-by-step through all key cutting and decoding operations, it is perfect also for locksmiths offering roadside services. Futura Auto features the same unique, compact and practical design as the best-selling Futura range.

Futura Auto is controlled by a 10" touch-screen tablet that guides you step-by-step through the entire key duplication process. The software tells you what Silca reference you should use with a simple research by make, model and year of the vehicle, and indicates in what side of the clamp you should put the key or

The patented tablet holder can be tilted and can be attached on top of the machine or can be placed on the work bench next to the machine

what jaws you should install. The tablet integrates all the Silca software functions and data that a specialist needs.