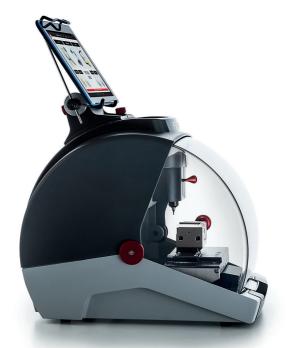

# Futura Auto

The electronic key cutting machine with two interchangeable clamps for duplicating laser and flat vehicle keys

Futura Auto is the easy-to-use electronic key cutting machine with integrated tablet, developed for duplicating all types of car keys. It can also cut motorbike, microcar, van and truck keys, and most complementary keys used for petrol cap locks, glove boxes and roof racks.

Designed for key cutters who want to enter the automotive key business, thanks to the user-friendly software that guides step-by-step through all key cutting and decoding operations, it is perfect also for locksmiths offering roadside services. Futura Auto features the same unique, compact and practical design as the best-selling Futura range.

# Optimized cutting station for all vehicle key types

Futura Auto key cutting station is optimized for mounting the 01RA clamp, dedicated to laser key cutting, and the 01VA clamp, for cutting flat vehicle keys. The special dove-tail joint facilitates the installation of optional clamps 03R and 02R.

#### Space-saving and portable solution

Futura Auto is compact, lightweight and easy to

Key cut on the back

carry. Featuring a safety shield that slides within the machine body and an ergonomic grip, it is perfect for small shops and vans.

#### **Functional and stylish**

Futura Auto has a quality and distinctive look and has been designed to make your job more comfortable and practical, thanks to the wide accessories area on the top of the machine, the integrated cutter-holder, and the removable swarf tray below the working area.