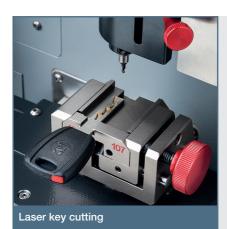

#### Laser key cutting station

- Decoding by electric contact.
- Automatic detection of the tip.
- Pull-out tracer point.
- 01RA clamp equipped with 106 and 107 jaws for fixing most laser keys on the market.
- Compatible with all the Futura optional accessories dedicated to the automotive key cutting.
- Keys are blocked on the neck.
- Cutters supplied: 01LW, 02LW, 06LW.