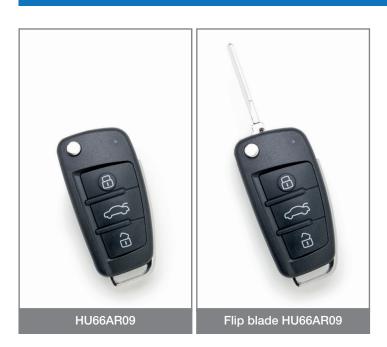

## Main features

The Silca Remote Car Key HU66AR09 has a similar design to the original key and is supplied ready-to-programme with the PCB, transponder and HU66 flip blade included.

The key features three function buttons (lock, unlock and boot open) and can be programmed with Smart Pro.

The key is packed individually in a plastic clamshell for easy identification and hook display.

| C | E | The Silca Remote Car Key HU66AR09 has been produced in conformity                                  |
|---|---|----------------------------------------------------------------------------------------------------|
|   |   | The Silca Remote Car Key HU66AR09 has been produced in conformity with CE mark European standards. |