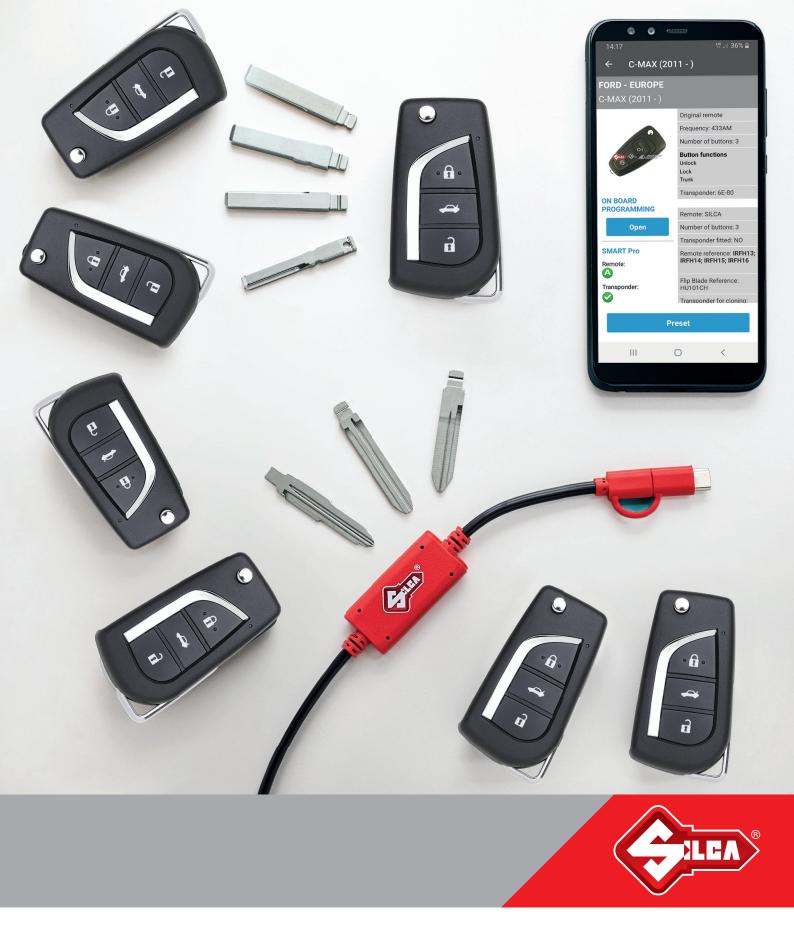

#### THE EASIEST SOLUTION FOR DUPLICATING CAR REMOTES

The Silca Universal Remote Car Keys are a range of quality remotes that, once programmed, duplicate the functions of the original vehicle key. The key designs are inspired by original keys of internationally recognizable brands, providing a solution at a much more affordable price compared to authorized car dealers.

The IRFH18 is the latest addition to the Silca Universal Remote Car Key range. Ideal for duplicating Toyota\* remotes it features 3 push buttons for lock, unlock and boot release. Like all Silca car remotes it's compliant with CE standards.

### **MYSILCA SRP APP**

MySilca SRP is Silca exclusive, free app to operate the Universal Remote Car Key Solution. It is compatible with Android operated smartphones that support the OTG technology (USB On-The-Go)\*\*. This solution is not available for iOs devices.

## **KEY BENEFITS**

- Proven, popular key design
- Quick and easy to preset
- Immediate, plug'n'play solution
- Wide vehicle coverage from a low inventory
- Compatible with hundreds of popular vehicle models

# Silca Universal Remote Car Keys and Universal Remote Cable

Wide vehicle coverage

Proven, popular key designs

Robust, quality Silca blades

Immediate, plug'n' play solution

Dedicated, user-friendly app

Guided procedures