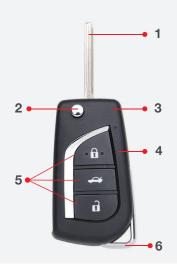

#### **IRFH18 PRODUCT DETAILS**

- **1.** Space-saving retractable flip blade (to be ordered separately)
- 2. Flip key blade release button
- **3.** LED light illuminates when remote buttons pressed
- 4. Durable plastic key case
- **5.** 3 buttons (lock, unlock and boot release)
- 6. Clip to attach to key ring