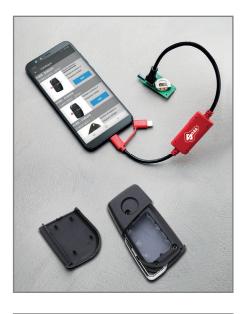

### **MYSILCA SRP APP**

MySilca SRP is Silca exclusive, free app to operate the Universal Remote Car Key Solution. It is compatible with Android operated smartphones that support the OTG technology (USB On-The-Go)\*\*. This solution is not available for iOs devices.

# **CE CERTIFIED**

The Universal Remote Car Key and the Universal Remote Cable have been designed and manufactured in conformity with CE mark European standards.

# Silca Universal Remote Car Keys and Universal Remote Cable

Wide vehicle coverage

Proven, popular key designs

Robust, quality Silca blades

Immediate, plug'n' play solution

Dedicated, user-friendly app

Guided procedures